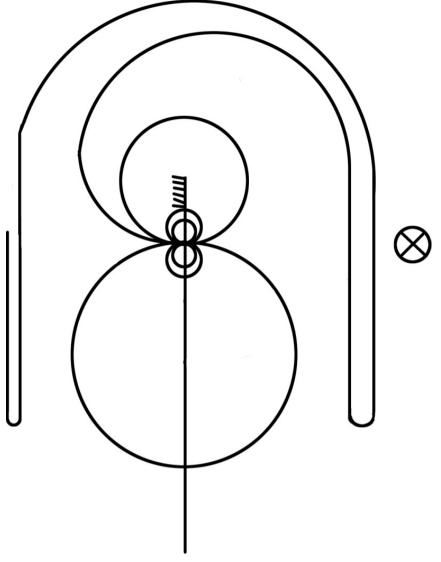

## **Working Ranch Horse Pattern III**

Mandatory marker along Fence or Wall. Ride Pattern Follows:

- 1. Start at end of arena. Run past the center marker and do a square, sliding stop.
- 2. Back approximately 10 to 15 feet to center.
- 3. Do 2 spins to the right
- 4. Do  $2 \frac{1}{4}$  spins to the left
- 5. Begin on right lead and complete one right circle, small and slow. Change leads in the center of arena.
- 6. Complete one large, fast circle to the left. Change leads in the center of arena.
- 7. Continue loping around the end of the arena without breaking gate. Run straight down the right side of arena past the center marker. Stop and do a left roll back.
- 8. Continue back around the previous circle but do not close this circle. Run down the left side of the arena past the center marker. Stop and do a right roll back.
- 9. Continue past the center marker and do a square, sliding stop.
- 10. Hesitate to complete the pattern.